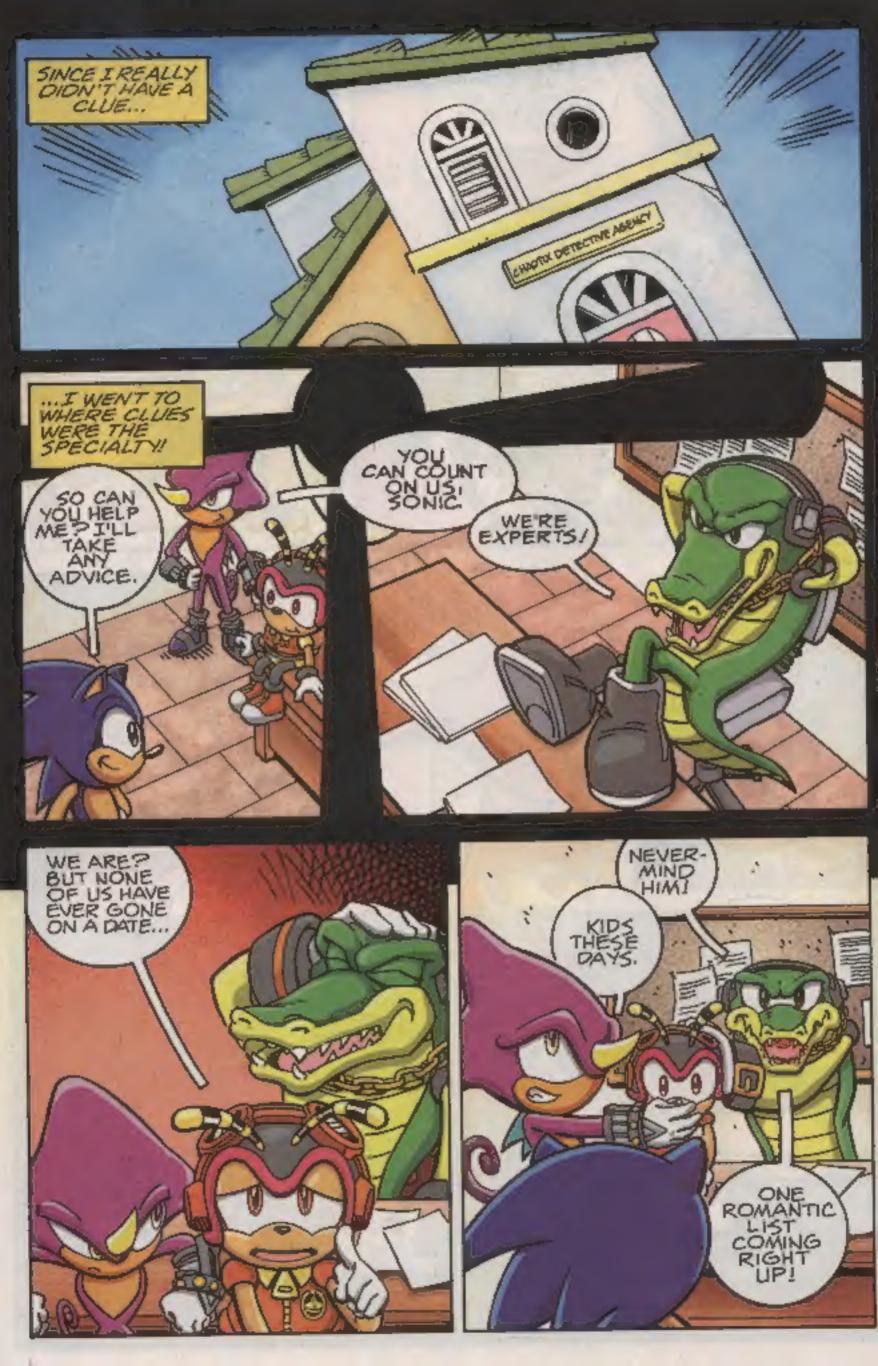

ME ON A DATE!

SONIC THE HEDGEHOG AND HIS FRIENDS WERE TOSSED TO EARTH WHEN ONE OF DOCTOR EGGMAN'S INVENTIONS MESSED UP! NOW THE COLORFUL CAST OF CRITTERS LIVES WITH THEIR NEW FRIEND CHRIS THORNDYKE IN HIS MANSION ESTATE! FROM THEIR HOME WORLD TO THE HUMAN WORLD, AMY ROSE HAS ALWAYS WANTED TO STEAL SONIC'S HEART. BUT THAT WILL NEVER HAPPEN-WAIT!-WHATP!